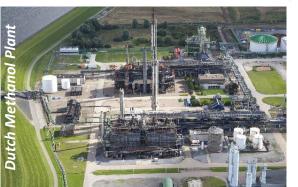

### **Methanol Production Assets**

Plant Name: OCI Beaumont

Location: Texas, US

 Capable of producing both methanol and bio-methanol Capacity:

Methanol: 1,033 ktpa

o Ammonia: 365 ktpa

ISA

Plant Name<sup>1</sup>: Natgasoline LLC

Location: Texas, US

 One of the world's largest methanol plants Capacity:

Methanol: 1,807 ktpa

Europe

Plant Name: BioMCN

Location: Delfzijl, Netherlands

 Capable of producing both methanol and bio-methanol **Capacity:** 

Methanol: 991 ktpa