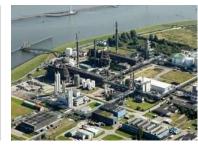

### **Methanol Production Assets**

Plant Name: OCI Beaumont

Location: Texas, US

 Capable of producing both methanol and bio-methanol Capacity:

Methanol: 1,033 ktpa

o Ammonia: 365 ktpa

ISA

Plant Name<sup>1</sup>: Natgasoline LLC