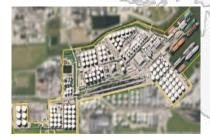

Location: Texas, US

 One of the world's largest methanol plants Capacity:

Methanol: 1,807 ktpa

Europe

Plant Name: BioMCN

Location: Delfzijl, Netherlands

 Capable of producing both methanol and bio-methanol **Capacity:** 