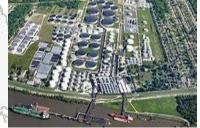

Location: Texas, US

 One of the world's largest methanol plants Capacity:

Methanol: 1,807 ktpa

Europe

Plant Name: BioMCN

Location: Delfzijl, Netherlands

 Capable of producing both methanol and bio-methanol **Capacity:** 

Methanol: 991 ktpa